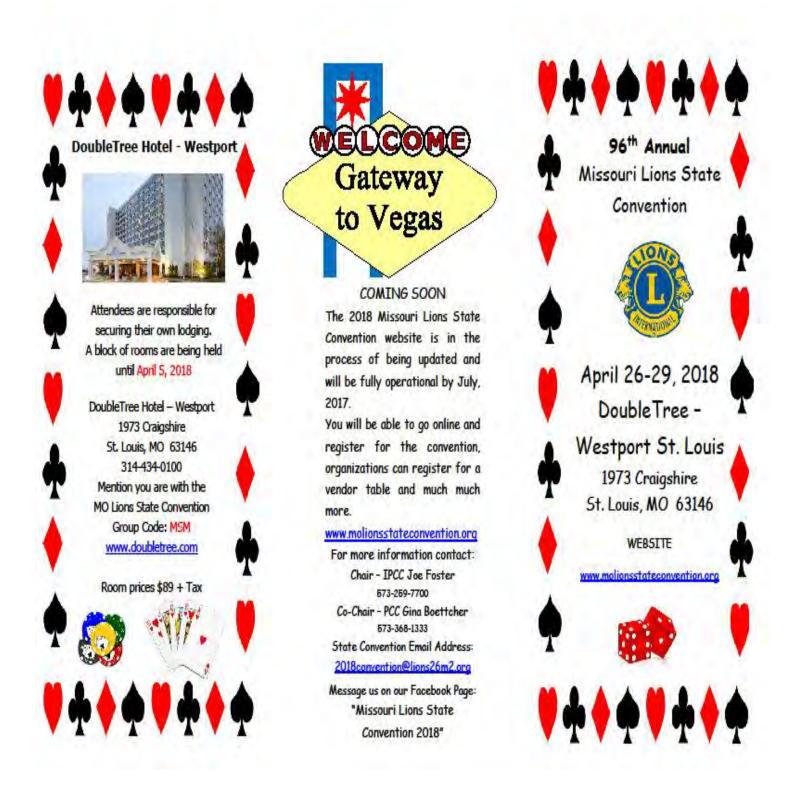

If you have items for the early bird gift basket please bring it to the January Host Committee meeting, January PCC Gina Boettcher17.

District 26-M2 Lions would like to invite you to the 96th Annual Missouri Lions State Convention at the DoubleTree Hotel – Westport St. Louis on April 26-29, 2018

We are the
"Gateway to Vegas".
Come out and enjoy
hospitality, fellowship and
leadership.

| j | S  | es<br>T | - | Ĺ |
|---|----|---------|---|---|
| - | e, | ģ       | ð | • |
|   |    |         |   |   |

### **CALLING ALL LIONS!**

District 26-M2 Lions would like to invite you to the *96th Annual Missouri Lions State Convention* in only 147 days away and will be held on April 26-29, 2018.

Welcome to the "GATEWAY TO VEGAS". District M2 is excited to be hosting this year. The Convention will be held at the Doubletree Hotel St. Louis at Westport, 1973 Craigshire, St. Louis, MO 63146.

on Sunday morning.

The DoubleTree Hotel St. Louis at Westport, is holding a block of rooms and taking reservations at a discounted price of \$89 + tax for a standard room.

Please contact them directly at (314) 434-0100 to make your room reservations at the DoubleTree Hotel and mention Missouri Lions State Convention or book online at <a href="http://doubletree3.hilton.com/en/index.html">http://doubletree3.hilton.com/en/index.html</a> group code <a href="mass-measurements">MSM</a>.

After APRIL 5, 2018 the room block will be released and the discounted price will no longer be available.

You can find more information on our website <u>www.molionsstateconvention.org</u>, including registration forms for convenience!