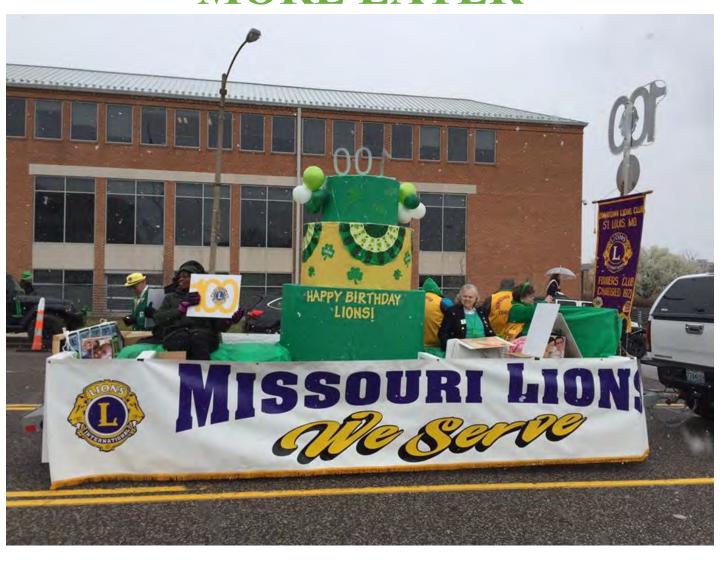

# ST. PATRICK'S DAY PARADE SATURDAY MARCH 17<sup>TH</sup> MARK YOUR CALENDARS MORE LATER